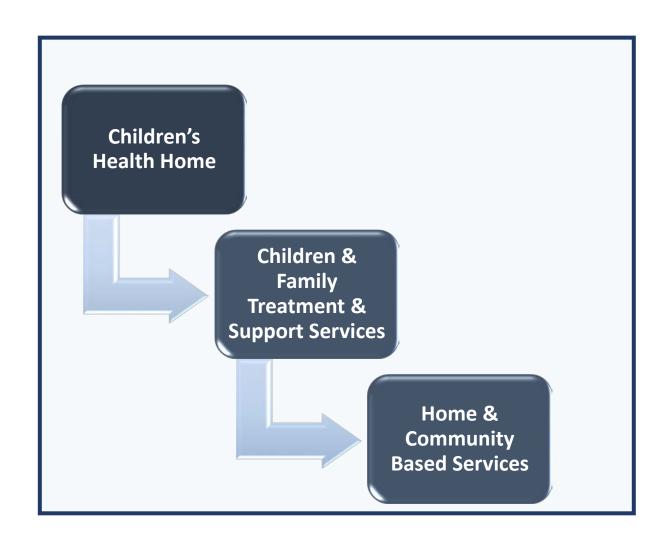

## REGIONAL PLANNING CONSORTIUMS CHILDREN & FAMILIES SUBCOMMITTEE RPC SCOPE



- Please use this scope to shape the C&F discussions in each of the regions. It should be noted that this is not an exclusive list.
- We have encouraged the Children and Family Chair and LGU Lead to keep a tight focus on the issues that are discussed and develop a sense for what is a reasonable issue for the C&F Subcommittees to work on.
- While some discussions may be more relevant to your stakeholder group than others, it is a critical component of the process that all child servings systems are included in the C&F Subcommittee dialogue.